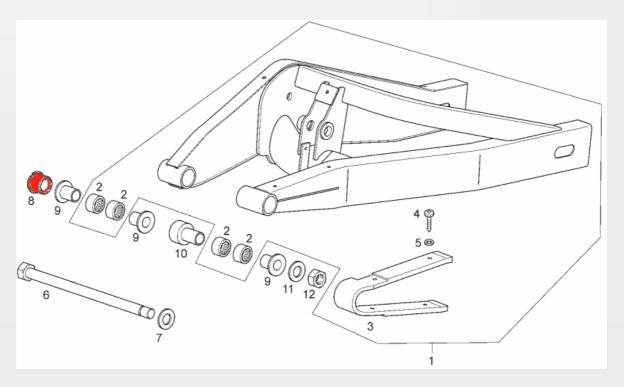

This tool is in particular necessary to adjust the nut number 8, ref. 865615, in the spare part scheme that you find below.

Kind regards,

After-Sales Service Nacional Motor S.A.-DERBI

## INFORMATION SERVICE

| Fig. | Ver. | COD.<br>KOD. | DESCRIPCIÓN<br>DENOMINAZIONE<br>NAME                                  | BEZEICHNUNG<br>DESIGNATION                      |
|------|------|--------------|-----------------------------------------------------------------------|-------------------------------------------------|
| 01A  |      | 86560900WN6  | CTO BASCULANTE C/CASQUILLOS<br>SUBRIBALTABILE<br>SWING ARM SUB-ASSY   | SCHWINGENACHSE<br>BRAS OSCILLANT                |
| 02A  |      | 00H00301811  | CASQUILLO AGUJAS<br>CUSCINETTO<br>BEARING                             | LAGER<br>ROULEMENT                              |
| 03A  |      | 00H01804331  | PLACA ROZAMIENTO CADENA<br>GUIDA CATENA<br>CHAIN GUIDE                | OBERE KETTENFÜHRUNG<br>GUIDE CHAONE             |
| 04A  |      | 00011141300  | TORNILLO AUT.C/CR.NG.4,8X13<br>VITE<br>SCREW                          | SCHRAUBE<br>VIS                                 |
| 05A  |      | 00000031050  | ARANDELA D5<br>RONDELLA<br>WASHER                                     | SCHEIBE<br>RONDELLE                             |
| 06A  |      | 00H00305411  | EJE BASCULANTE<br>SUBASSE OSCILLANTE<br>SWINGING ARM SHAFT SUB-ASSEMB | U-GRUPPE KIPPACH SE<br>S/ENSEMBLE AXE BASCULANT |
| 07A  |      | 00032015000  | ARANDELA<br>RONDELLA<br>WASHER                                        | SCHEIBE<br>RONDELLE                             |
| 08A  |      | 865615       | TUERCA REGULACION<br>DADO<br>NUT                                      | MUTTER<br>ECROU                                 |
| 09A  |      | 865612       | CASQUILLO<br>BUSSOLA<br>BUSH                                          | BUCHSE<br>TAMPON                                |
| 10A  |      | 865611       | CASQUILLO<br>BUSSOLA<br>BUSH                                          | BUCHSE<br>TAMPON                                |
| 11A  |      | 00032015000  | ARANDELA<br>RONDELLA<br>WASHER                                        | SCHEIBE<br>RONDELLE                             |
| 12A  |      | 00H00300672  | TUERCA EXAG.14M150<br>DADO<br>NUT                                     | MUTTER<br>ECROU                                 |