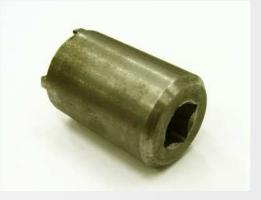

## 866714 Tool to adjust swing arm nut on the GPR 2009

Dear dealer,

We are pleased to announce you that we extended our range of special tools. We now propose through our spare parts department, a special key to mount the swing arm of the models GPR 50 2T 2009 and GPR 125 4T 4V 2009, under the ref 866714.

This tool is in particular necessary to adjust the nut number 8, ref. 865615, in the spare part scheme that you find below.

Kind regards,

After-Sales Service Nacional Motor S.A.-DERBI