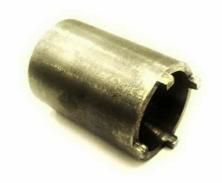

## 866714 Tool to adjust swing arm nut on the GPR 2009

Dear dealer,

We are pleased to announce you that we extended our range of special tools. We now propose through our spare parts department, a special key to mount the swing arm of the models GPR 50 2T 2009 and GPR 125 4T 4V 2009, under the ref 866714.

This tool is in particular necessary to adjust the nut number 8, ref. 865615, in the spare part scheme that you find below.

Kind regards,

After-Sales Service Nacional Motor S.A.-DERBI